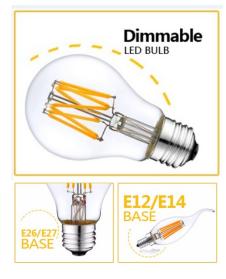

can choose: DIMMABLE (thyristor), noDIMMABLE E12 E14, E26, E27 socket Brown and transparent cover

### New design

- A new generation of bright integrated LED filament, 360 degrees all-round light, high brightness, good heat dissipation
- Glass shade, higher transmittance, light color uniform, protect the eyes
- Full voltage IC constant current drive, safe and reliable