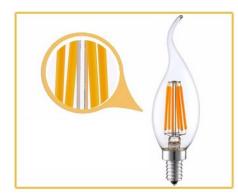

### New design

- A new generation of bright integrated LED filament, 360 degrees all-round light, high brightness, good heat dissipation
- Glass shade, higher transmittance, light color uniform, protect the eyes
- Full voltage IC constant current drive, safe and reliable