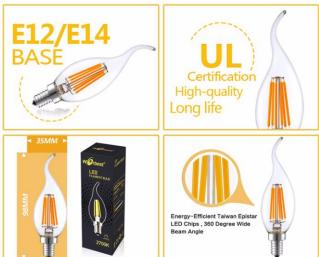

# Specification

| Filament led bulb             |                                            |
|-------------------------------|--------------------------------------------|
| Model                         | C35, G45,S14,A60,S164,G80,G95,G125,T30,G45 |
| Wattage                       | 2W,4W,6W,8W                                |
| Voltage                       | AC85-265V                                  |
| Luminousefficiency            | 90-120lm/W                                 |
| PF                            | 0.9                                        |
| Ra                            | > 80                                       |
| Socket                        | E14/E27/B22                                |
| Sze                           | C35, G45,S14,A60,S164,G80,G95,G125,T30,G45 |
| Replace the incandescent lamp | 2W replace 20w                             |
|                               | 4W replace 40w                             |
|                               | 6W replace 60w                             |
|                               | 8W replace 80w                             |
| Dimmable                      | Can choose                                 |
| Drive power supply            | Wide voltage constant current              |
| Filament material             | Ceramic substrate                          |
| Color Temperature(CCT)        | 2200K                                      |
|                               | 2700K                                      |
|                               | 4000K                                      |
|                               | 6000K                                      |
| Lifetime                      | > 50000hrs                                 |
| Certifications                | CERHOS                                     |

can choose: DIMMABLE (thyristor), noDIMMABLE E12 E14, E26, E27 socket Brown and transparent cover

### New design

- A new generation of bright integrated LED filament, 360 degrees all-round light, high brightness, good heat dissipation
- Glass shade, higher transmittance, light color uniform, protect the eyes
- Full voltage IC constant current drive, safe and reliable