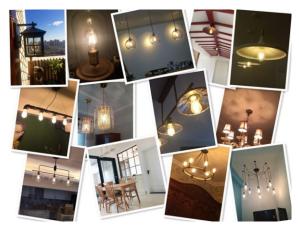

### Applications

LED Filament bulb is ideal for general, decorative, vintage or antique lighting in the hospitality industry, as well as home environments, restaurants, living rooms, dining rooms, bedrooms, bathrooms, kitchens and recreation rooms etc.lt is great suit for chandeliers, wall sconces, pendant lighting or home, christmas, holiday decorations, especially used on led string lights.