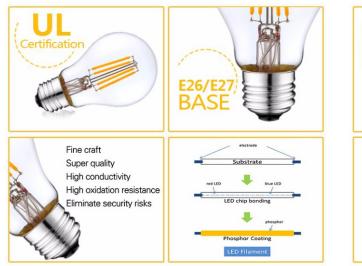

# Specification

| Filament led bulb             |                                            |
|-------------------------------|--------------------------------------------|
| Model                         | C35, G45,S14,A60,S164,G80,G95,G125,T30,G45 |
| Wattage                       | 2W,4W,6W,8W                                |
| Voltage                       | AC85-265V                                  |
| Luminousefficiency            | 90-120lm/W                                 |
| PF                            | 0.9                                        |
| Ra                            | > 80                                       |
| Socket                        | E14/E27/B22                                |
| Sze                           | C35, G45,S14,A60,S164,G80,G95,G125,T30,G45 |
| Replace the incandescent lamp | 2W replace 20w                             |
|                               | 4W replace 40w                             |
|                               | 6W replace 60w                             |
|                               | 8W replace 80w                             |
| Dimmable                      | Can choose                                 |
| Drive power supply            | Wide voltage constant current              |
| Filament material             | Ceramic substrate                          |
| Color Temperature(CCT)        | 2200K                                      |
|                               | 2700K                                      |
|                               | 4000K                                      |
|                               | 6000K                                      |
| Lifetime                      | > 50000hrs                                 |
| Certifications                | CERHOS                                     |

### New design

- A new generation of bright integrated LED filament, 360 degrees all-round light, high brightness, good heat dissipation
- Glass shade, higher transmittance, light color uniform, protect the eyes
- Full voltage IC constant current drive, safe and reliable